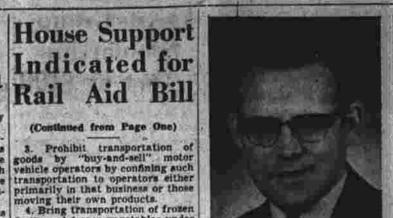

#### New Twister Batters Kansas Tornado Area Rail Aid Bill

A storm battered two areas of metropolitan Wichits late last night, less than 30 hours after the tornade which splintered 259 homes here.

The storm, described by several witnesses as a tornade alert by several several witnesses as a tornade alert of a wide area of Southern Kansas, and the several sev

#### the wreckage yesterday. A dozen bulldozers and power shovels crunched through the remains of the demolished homes and Louis. A dozen bulldozers and power ty, about 25 miles northwest of St. Meanwhile, Patterson said his group is studying a proposed com-Crews Try to Contain the line retain its essential to the public germmuter service. The compact has already cleared the New York State Legislature

Wabash River Floods the New York State Legislature and is now pending in New Jersey's Legislature.

Under the plan, a special translit authority would be created to Get Degrated.

723 MAIN ST.

POINT OUT SENSATIONAL ADVANCES IN

PAINT CO.

By Covington down to Terre Haute.

While the Connecticut group is looking into this and other phases, Patterson said that his group is merely in the preliminary stage of its study. He said the group wishes to weigh all possibilities before coming up with a recommendation to the 1959 legislature.